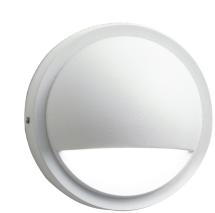

## Deck Light Post & Rail | 12 V | 2700 K | 0.9 W | 41 Lumens | 48 Lumens/W > 0

**SPECIFICATIONS** 