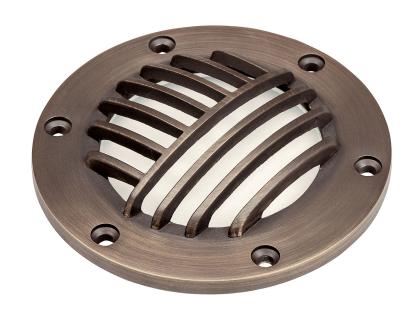

# FIXTURE ATTRIBUTES

Housing/Glass

Primary Material Brass
Diffuser Description Lens
Shade Included No

# Product/Ordering Information

 Sku
 15482CBR

 Finish
 Centennial Brass

 UPC
 783927466547