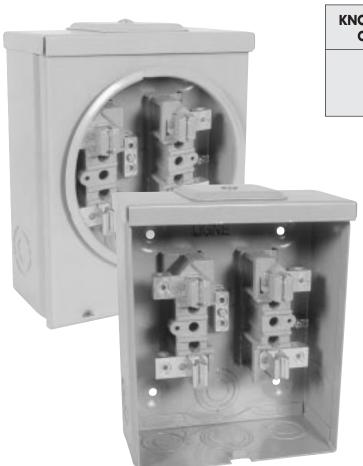

## **SH Series**

## 100 AMP - 600 VOLTS Shallow

| CATALOGUE # | DESCRIPTION                                  | WEIGHT |
|-------------|----------------------------------------------|--------|
| SH400PW     | c/w hub closure plate, overhead/underground  | 5 lbs. |
| SH400JW     | Overhead c/w 11/4" hub                       | 5 lbs. |
| SH400BW     | Overhead twin hub opening c/w 2 - 11/4" hubs | 6 lbs. |
| SH400BP     | Overhead twin hub opening c/w closure plates | 5 lbs. |
| SH400MW     | c/w mast coupler                             | 5 lbs. |
| SH400TW     | Underground - blank top                      | 5 lbs. |
| SH400KO     | Overhead with knockout on top (indoor)       | 5 lbs. |

- CSA weatherproof enclosure 3
- Approved conductor range No.6 No.2CU
- Copper only
- Insulated neutral available upon request

- Field adaptable Accessories
- 5th Jaw at 9 O'clock SXK503

| CODE | CONDUIT SIZE     |
|------|------------------|
| A    | 1/2", 1", 11/4"  |
| В    | 1", 11/4"        |
| C    | 1", 1¹/4", 1¹/2" |
|      |                  |