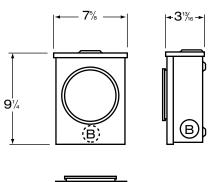

## **SH Series**

## 100 AMP - 600 VOLTS Shallow

| CATALOGUE # | DESCRIPTION                                  | WEIGHT |
|-------------|----------------------------------------------|--------|
| SH400PW     | c/w hub closure plate, overhead/underground  | 5 lbs. |
| SH400JW     | Overhead c/w 11/4" hub                       | 5 lbs. |
| SH400BW     | Overhead twin hub opening c/w 2 - 11/4" hubs | 6 lbs. |
| SH400BP     | Overhead twin hub opening c/w closure plates | 5 lbs. |
| SH400MW     | c/w mast coupler                             | 5 lbs. |
| SH400TW     | Underground - blank top                      | 5 lbs. |
| SH400KO     | Overhead with knockout on top (indoor)       | 5 lbs. |

- CSA weatherproof enclosure 3
- Approved conductor range No.6 No.2CU
- Copper only
- Insulated neutral available upon request

- Field adaptable Accessories
- 5th Jaw at 9 O'clock SXK503

| CODE | CONDUIT SIZE     |
|------|------------------|
| A    | 1/2", 1", 11/4"  |
| В    | 1", 11/4"        |
| C    | 1", 1¹/4", 1¹/2" |
|      |                  |