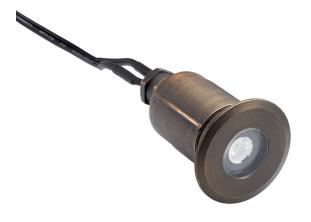

## Certifications/Qualifications

ADA Compliant No Prop65 Yes Dark Sky Compliant No Location Rating Wet

kichler.com/warranty

**Dimensions** 

Height 3"

Weight 0.6375 LBS

Electrical

Input Voltage 12 V

Light Source

Light Source Bulb

Lamp Included Not Included

# Of Bulbs/LED Modules 1
Max Or Nominal Watt 2 W
Lamp Type MR8
Socket Type BIPI

Mounting/Installation

Interior/Exterior Exterior Product

Mountable On Wall Or Ceiling
Mounting Weight
Modular
Lead Wire Length
Wire Connectors

## Housing/Glass

Primary Material Brass
Diffuser Description Lens
Shade Included No

# Product/Ordering Information

 Sku
 15490CBR

 Finish
 Centennial Brass

 UPC
 783927540605