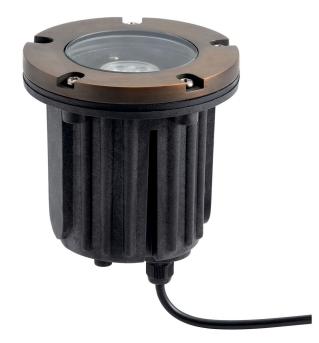

## Certifications/Qualifications

ADA Compliant No Prop65 Yes Dark Sky Compliant No Location Rating Wet

kichler.com/warranty

**Dimensions** 

Height 5" Weight 1.575 LBS

Weight 1.575 LB

Electrical

Input Voltage 12 V

Light Source

Light Source Bulb

Lamp Included Not Included # Of Bulbs/LED Modules 1
Max Or Nominal Watt 7 W

Lamp Type MR16 Socket Type BIPI

Mounting/Installation

Interior/Exterior Exterior Product

Mountable On Wall Or Ceiling
Mounting Weight
Modular
Lead Wire Length
Wire Connectors

# Housing/Glass

Primary Material Brass
Diffuser Description Lens
Shade Included No

# Product/Ordering Information

 Sku
 15495CBR

 Finish
 Centennial Brass

 UPC
 783927540650