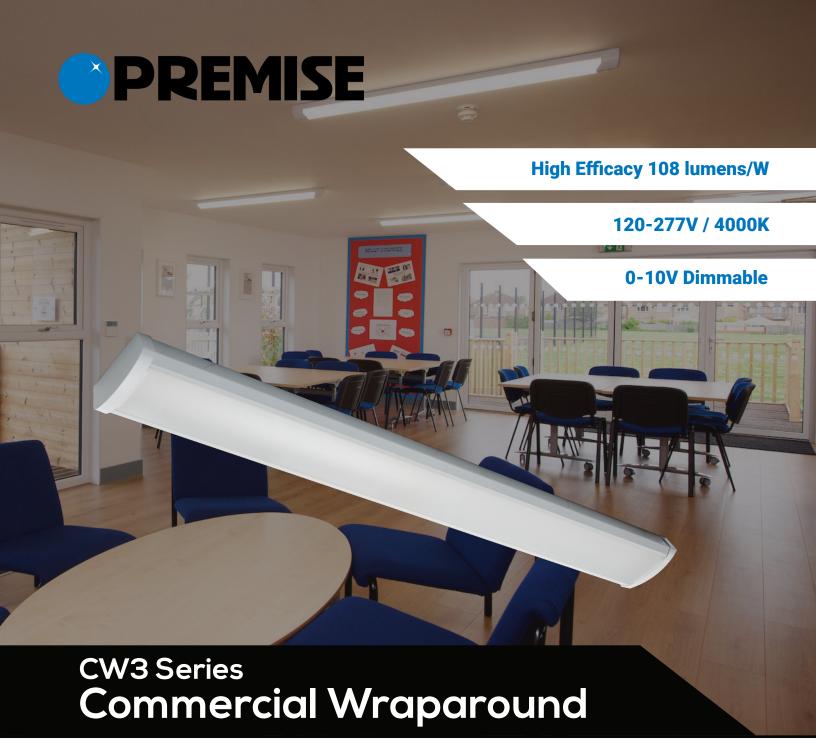

The CW3 Series Commercial Wraparound is a high-performing general indoor-use luminaire made for projects where budget is a priority. Designed to save energy and meet low light egress requirements, this fixture is perfect for a range of environments including offices, stairways and bathrooms.

A convenient 4' length lets you surface mount the fixture to replace most existing fluorescent fixture applications.

## **Key Features & Benefits**

- A high efficacy, value commercial wrap offering 108 lumens/W
- A prismatic diffuser minimizes glare and visual fatigue
- Ready for 0-10V dimming, providing maximum control and energy savings
- Designed with the contractor in mind, enabling quick surface mount installs directly to the j-box
- Offered with a 5 year, worryfree warranty