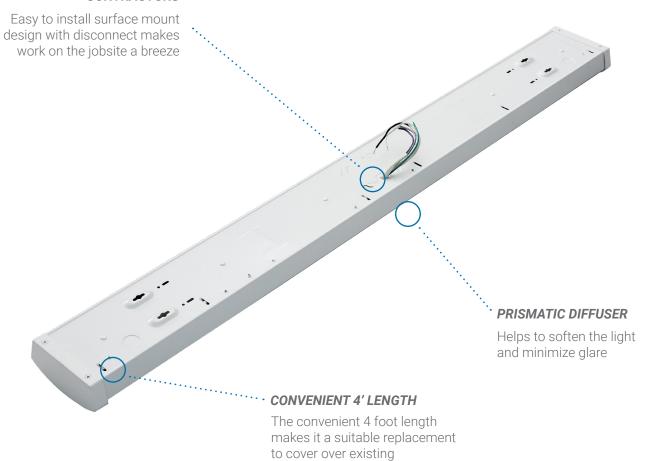

A convenient 4' length lets you surface mount the fixture to replace most existing fluorescent fixture applications.

## **Key Features & Benefits**

- A high efficacy, value commercial wrap offering 108 lumens/W
- A prismatic diffuser minimizes glare and visual fatigue
- Ready for 0-10V dimming, providing maximum control and energy savings
- Designed with the contractor in mind, enabling quick surface mount installs directly to the j-box
- Offered with a 5 year, worryfree warranty

## WHY CHOOSE THIS FIXTURE?

## DESIGNED FOR CONTRACTORS

fluorescent fixture footprints

| Available Model |          |         |          |     |      |       |         |
|-----------------|----------|---------|----------|-----|------|-------|---------|
| MODEL#          | VOLTAGE  | WATTAGE | LUMEN    | CRI | SIZE | ССТ   | DIMMING |
| CW3-404-1       | 120-277V | 40W     | 4,320 lm | 80+ | 4 FT | 4000K | 0-10V   |