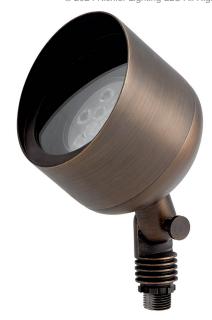

### Certifications/Qualifications

ADA Compliant No Prop65 Yes Dark Sky Compliant No Location Rating Wet

kichler.com/warranty

**Dimensions** 

 Height
 5.75"

 Length
 6"

 Width
 4.5"

 Weight
 3.0375 LBS

Electrical

Input Voltage 12 V

Light Source

Light Source Bulb

Lamp Included Not Included # Of Bulbs/LED Modules 1

Max Or Nominal Watt 14 W
Lamp Type PAR36
Socket Type SCTM

## Mounting/Installation

Interior/Exterior Exterior Product
Mounting Style GROUND STAKE

Mountable On Wall Or Ceiling No 3.04 LBS Modular No Lead Wire Length Wire Connectors Wo wire Nuts

## Housing/Glass

Primary Material Brass
Diffuser Description Lens
Shade Included No

### Product/Ordering Information

 Sku
 15487CBR

 Finish
 Centennial Brass

 UPC
 783927540957

© 2024 Kichler Lighting LLC All Rights Reserved