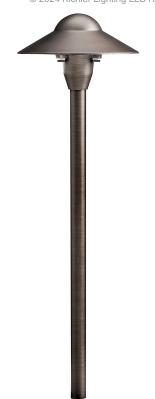

### **SPECIFICATIONS**

### Certifications/Qualifications

ADA Compliant No Prop65 Yes Dark Sky Compliant No Location Rating Wet

kichler.com/warranty

**Dimensions** 

Height 21" Weight 2.625 LBS

Electrical

Input Voltage 12 V

Light Source

Light Source Bulb
Lamp Included Included
# Of Bulbs/LED Modules 1
Max Or Nominal Watt 16.2 W
Max Wattage/Range 16.2
Lamp Type T5

Socket Type Wedge (Wedge Base)

## Mounting/Installation

Interior/Exterior Exterior Product

Mountable On Wall Or Ceiling
Mounting Weight
2.63 LBS
Modular
No
Lead Wire Length
Wire Connectors
Wire Nuts

## Housing/Glass

Primary Material Brass Shade Included No

# Product/Ordering Information

 Sku
 15470CBR

 Finish
 Centennial Brass

 UPC
 783927460415

© 2024 Kichler Lighting LLC All Rights Reserved