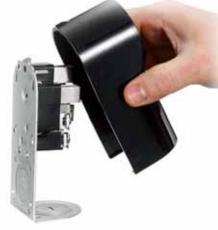

## Rock And Lock – As Easy As 1-2-3.

Speed up installations with rock and lock self alignment.

1 Line up the cover & base.

2 Rock into place.

**3** Lock in with screw.

| Description                | Color          | Flush Mount<br>Power Recept. | Panel Mount<br>With Ground | Flush Mount<br>With Cover | Surface Mount<br>Power Recept. | Angled Plugs |
|----------------------------|----------------|------------------------------|----------------------------|---------------------------|--------------------------------|--------------|
| NEMA 14-30<br>30A 125/250V | Black<br>White | RR430F<br>RR430FW            | RR430PM<br>—               | _<br>RR430WIP             | RR430<br>—                     | RR435P<br>—  |
| NEMA 14-50<br>50A 125/250V | Black<br>White | RR450F<br>RR450FW            | RR450PM<br>—               | _<br>RR450WIP             | RR450<br>—                     | RR435P<br>—  |
| NEMA 10-30<br>30A 125/250V | Black          | RR330F*                      | -                          | -                         | RR330*                         | RR335P       |
| NEMA 10-50<br>50A 125/250V | Black          | RR350F*                      | _                          | _                         | RR350*                         | RR335P       |