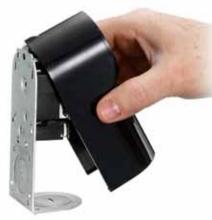

## Rock And Lock – As Easy As 1-2-3.

Speed up installations with rock and lock self alignment.

1 Line up the cover & base.

2 Rock into place.

**3** Lock in with screw.

| Description                | Color          | Flush Mount<br>Power Recept. | Panel Mount<br>With Ground | Flush Mount<br>With Cover | Surface Mount<br>Power Recept. | Angled Plugs |
|----------------------------|----------------|------------------------------|----------------------------|---------------------------|--------------------------------|--------------|
| NEMA 14-30<br>30A 125/250V | Black<br>White | RR430F<br>RR430FW            | RR430PM<br>—               | _<br>RR430WIP             | RR430<br>—                     | RR435P<br>—  |
| NEMA 14-50<br>50A 125/250V | Black<br>White | RR450F<br>RR450FW            | RR450PM<br>—               | _<br>RR450WIP             | RR450<br>—                     | RR435P<br>—  |
| NEMA 10-30<br>30A 125/250V | Black          | RR330F*                      | -                          | -                         | RR330*                         | RR335P       |
| NEMA 10-50<br>50A 125/250V | Black          | RR350F*                      | _                          | _                         | RR350*                         | RR335P       |