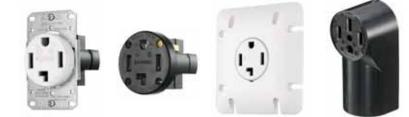

## Rock And Lock – As Easy As 1-2-3.

Speed up installations with rock and lock self alignment.

1 Line up the cover & base.

2 Rock into place.

**3** Lock in with screw.

| Description                | Color          | Flush Mount<br>Power Recept. | Panel Mount<br>With Ground | Flush Mount<br>With Cover | Surface Mount<br>Power Recept. | Angled Plugs |
|----------------------------|----------------|------------------------------|----------------------------|---------------------------|--------------------------------|--------------|
| NEMA 14-30<br>30A 125/250V | Black<br>White | RR430F<br>RR430FW            | RR430PM<br>—               | _<br>RR430WIP             | RR430<br>—                     | RR435P<br>—  |
| NEMA 14-50<br>50A 125/250V | Black<br>White | RR450F<br>RR450FW            | RR450PM<br>—               | _<br>RR450WIP             | RR450<br>—                     | RR435P<br>—  |
| NEMA 10-30<br>30A 125/250V | Black          | RR330F*                      | -                          | -                         | RR330*                         | RR335P       |
| NEMA 10-50<br>50A 125/250V | Black          | RR350F*                      | _                          | _                         | RR350*                         | RR335P       |