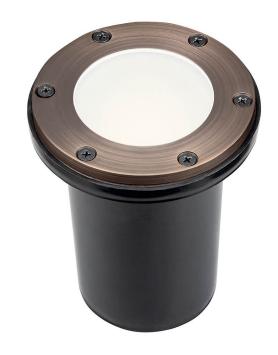

## Certifications/Qualifications

ADA Compliant No Prop65 Yes Dark Sky Compliant No Location Rating Wet

kichler.com/warranty

**Dimensions** 

Height 4.92" Weight 2 LBS

Electrical

Input Voltage 12 V

Light Source

# Housing/Glass

Primary Material Brass
Diffuser Description Lens
Shade Included No

# Product/Ordering Information

 Sku
 15481CBR

 Finish
 Centennial Brass

 UPC
 783927466400