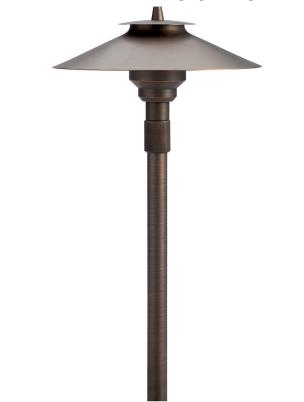

Path Light 12 V 15503CBR

### Certifications/Qualifications

ADA Compliant No Prop65 Yes Dark Sky Compliant No Location Rating Wet

kichler.com/warranty

**Dimensions** 

Height 20" Weight 3.375 LBS

Electrical

Input Voltage 12 V

Light Source

### Mounting/Installation

Interior/Exterior Exterior Product
Mounting Style GROUND STAKE

Mountable On Wall Or Ceiling
Mounting Weight
Modular
Lead Wire Length
Wire Connectors

No
48
Wire Nuts

# Housing/Glass

Primary Material Brass
Diffuser Description Lens
Shade Included No