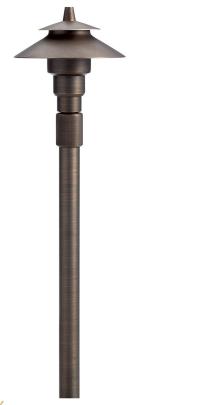

Path Light 12 V 15502CBR

#### Certifications/Qualifications

ADA Compliant No Prop65 Yes Dark Sky Compliant No Location Rating Wet

kichler.com/warranty

**Dimensions** 

Height 19.5" Weight 2.775 LBS

Electrical

Input Voltage 12 V

Light Source

### Housing/Glass

Primary Material Brass
Diffuser Description Lens
Shade Included No