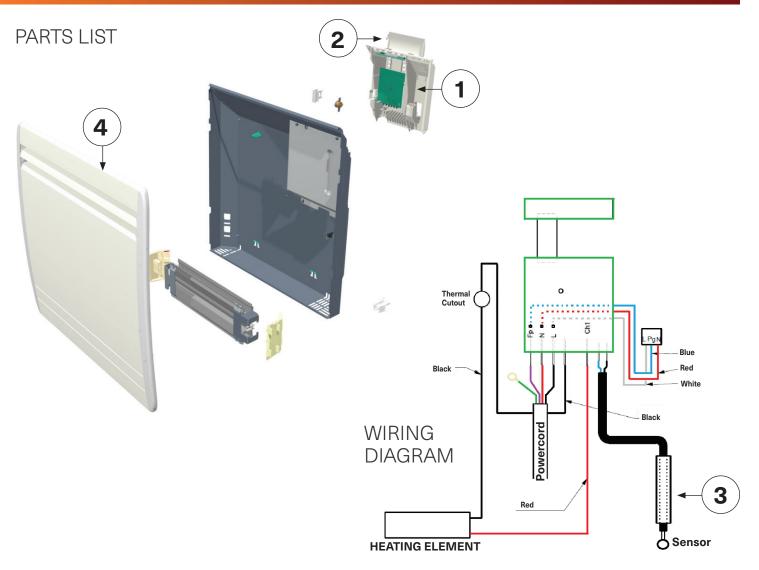

| # | Description                         | Previous Part Number | Order Number |
|---|-------------------------------------|----------------------|--------------|
| 1 | Digital control MR200 16A (C05-C15) | S136AA2446EZAI       | 500004270    |
|   | Digital control MR200 HT FS (C20)   | S136AA2448EZAI       | 500004291    |
| 2 | Control cover pad printed           | S323CC0466EZ         | 500004300    |
| 3 | Short sensor + UL Lg360 mm sheath   | S136AA2945           | 500004305    |
| 4 | Front panel 1500 W (C15)            | S303ABD424AJAI       | 500004315    |