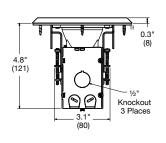

# **Drop-In Floor Box**

Drop-In Floor Boxes are perfect for quick and easy installation of power or low voltage. Simply cut a hole between the floor and joists and drop through. The flange lip holds it in place.

## **Drop-In Floor Box**

Dimensions in Inches (mm)