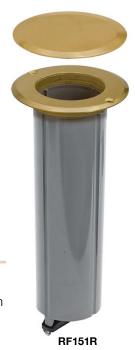

# **Drop-In Floor Box**

Drop-In Floor Boxes are perfect for quick and easy installation of power or low voltage. Simply cut a hole between the floor and joists and drop through. The flange lip holds it in place.

| □ Bw                             |  |
|----------------------------------|--|
| 20A 125V<br>NEMA 5-20R<br>UL/CSA |  |

RF151R

Floor Boxes for Wood Floors

| Description                                                                                                                                                                                                                             | Material    | Catalog Number | Catalog Number |
|-----------------------------------------------------------------------------------------------------------------------------------------------------------------------------------------------------------------------------------------|-------------|----------------|----------------|
| Drop In Floor Box Mounts in 2½ inch hole opening. Includes solid brass cover, single tamper-resistant receptacle, optional device mounts for two (2) voice/data video ports. Suitable for feed through circuitry. Impact resistant box. | Solid Brass | RF151R         | RF201R         |
| Duplex Receptacle Floor Box Rated Includes steel box, duplex TR receptacle and cover.                                                                                                                                                   | Solid Brass | RF6500BR       | _              |
| Single Receptacle Floor Box Rated Includes steel box, single receptacle and cover.                                                                                                                                                      | Solid Brass | RF151TR        | _              |
| Single Receptacle Display Rated<br>Receptacle and cover only, excludes box.                                                                                                                                                             | Solid Brass | RF151DTR       | _              |