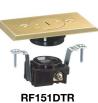

| □ Bw                             |  |
|----------------------------------|--|
| 20A 125V<br>NEMA 5-20R<br>UL/CSA |  |

RF151R

Floor Boxes for Wood Floors

| Description                                                                                                                                                                                                                             | Material    | Catalog Number | Catalog Number |
|-----------------------------------------------------------------------------------------------------------------------------------------------------------------------------------------------------------------------------------------|-------------|----------------|----------------|
| Drop In Floor Box Mounts in 2½ inch hole opening. Includes solid brass cover, single tamper-resistant receptacle, optional device mounts for two (2) voice/data video ports. Suitable for feed through circuitry. Impact resistant box. | Solid Brass | RF151R         | RF201R         |
| Duplex Receptacle Floor Box Rated Includes steel box, duplex TR receptacle and cover.                                                                                                                                                   | Solid Brass | RF6500BR       | _              |
| Single Receptacle Floor Box Rated Includes steel box, single receptacle and cover.                                                                                                                                                      | Solid Brass | RF151TR        | _              |
| Single Receptacle Display Rated<br>Receptacle and cover only, excludes box.                                                                                                                                                             | Solid Brass | RF151DTR       | _              |