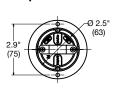

# **Drop-In Floor Box**

Drop-In Floor Boxes are perfect for quick and easy installation of power or low voltage. Simply cut a hole between the floor and joists and drop through. The flange lip holds it in place.

## **Drop-In Floor Box**

Dimensions in Inches (mm)