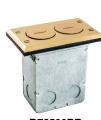

| □ Bw                             |  |
|----------------------------------|--|
| 20A 125V<br>NEMA 5-20R<br>UL/CSA |  |

RF151R

Floor Boxes for Wood Floors

| Description                                                                                                                                                                                                                             | Material    | Catalog Number | Catalog Number |
|-----------------------------------------------------------------------------------------------------------------------------------------------------------------------------------------------------------------------------------------|-------------|----------------|----------------|
| Drop In Floor Box Mounts in 2½ inch hole opening. Includes solid brass cover, single tamper-resistant receptacle, optional device mounts for two (2) voice/data video ports. Suitable for feed through circuitry. Impact resistant box. | Solid Brass | RF151R         | RF201R         |
| Duplex Receptacle Floor Box Rated Includes steel box, duplex TR receptacle and cover.                                                                                                                                                   | Solid Brass | RF6500BR       | _              |
| Single Receptacle Floor Box Rated Includes steel box, single receptacle and cover.                                                                                                                                                      | Solid Brass | RF151TR        | _              |
| Single Receptacle Display Rated<br>Receptacle and cover only, excludes box.                                                                                                                                                             | Solid Brass | RF151DTR       | _              |

RF6500BR