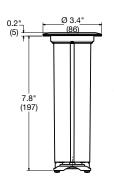

# **Drop-In Floor Box**

Drop-In Floor Boxes are perfect for quick and easy installation of power or low voltage. Simply cut a hole between the floor and joists and drop through. The flange lip holds it in place.

## **Drop-In Floor Box**

Dimensions in Inches (mm)