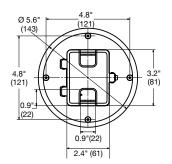

| □ Bw                             |  |
|----------------------------------|--|
| 20A 125V<br>NEMA 5-20R<br>UL/CSA |  |

RF151R

Floor Boxes for Wood Floors

| Description                                                                                                                                                                                                                             | Material    | Catalog Number | Catalog Number |
|-----------------------------------------------------------------------------------------------------------------------------------------------------------------------------------------------------------------------------------------|-------------|----------------|----------------|
| Drop In Floor Box Mounts in 2½ inch hole opening. Includes solid brass cover, single tamper-resistant receptacle, optional device mounts for two (2) voice/data video ports. Suitable for feed through circuitry. Impact resistant box. | Solid Brass | RF151R         | RF201R         |
| Duplex Receptacle Floor Box Rated Includes steel box, duplex TR receptacle and cover.                                                                                                                                                   | Solid Brass | RF6500BR       | _              |
| Single Receptacle Floor Box Rated Includes steel box, single receptacle and cover.                                                                                                                                                      | Solid Brass | RF151TR        | _              |
| Single Receptacle Display Rated<br>Receptacle and cover only, excludes box.                                                                                                                                                             | Solid Brass | RF151DTR       | _              |

## **Wood Floor Boxes**