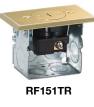

| □ Bw                             |  |
|----------------------------------|--|
| 20A 125V<br>NEMA 5-20R<br>UL/CSA |  |

RF151R

Floor Boxes for Wood Floors

| Description                                                                                                                                                                                                                             | Material    | Catalog Number | Catalog Number |
|-----------------------------------------------------------------------------------------------------------------------------------------------------------------------------------------------------------------------------------------|-------------|----------------|----------------|
| Drop In Floor Box Mounts in 2½ inch hole opening. Includes solid brass cover, single tamper-resistant receptacle, optional device mounts for two (2) voice/data video ports. Suitable for feed through circuitry. Impact resistant box. | Solid Brass | RF151R         | RF201R         |
| Duplex Receptacle Floor Box Rated Includes steel box, duplex TR receptacle and cover.                                                                                                                                                   | Solid Brass | RF6500BR       | _              |
| Single Receptacle Floor Box Rated Includes steel box, single receptacle and cover.                                                                                                                                                      | Solid Brass | RF151TR        | _              |
| Single Receptacle Display Rated<br>Receptacle and cover only, excludes box.                                                                                                                                                             | Solid Brass | RF151DTR       | _              |