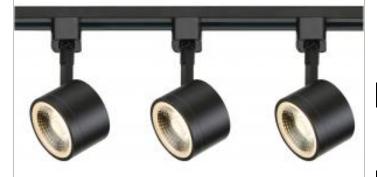

## **NUVO TK404**

TRACK KIT 12W LED ROUND

Notes

| General                |                   |
|------------------------|-------------------|
| Status                 | Active            |
| Туре                   | Track Kit         |
| Wattage                | 36                |
| Finish                 | Black             |
| Beam Angle             | 36                |
| CCT (Kelvin)           | 3000              |
| Temperature            | Warm White        |
| Base                   | Integrated LED    |
| ANSI Base              | Integrated LED    |
| Specifications         |                   |
| CRI                    | 90                |
| Lumen Output           | 2460              |
| Rated Hours            | 30000             |
| Voltage                | 120V              |
| Dimmable               | Yes - Dimmable    |
| Dimensions             |                   |
| Height (in.)           | 2.25              |
| Width (in.)            | 3.00              |
| Length (in.)           | 48.00             |
| Compliance             |                   |
| Safety Listing         | cETLus            |
| Location Rating        | Dry               |
| UL Application         | Track             |
| Energy Star            | No                |
| CEC Status             | Not T24 Compliant |
| CA Prop 65             | Lead              |
| RoHS Compliant         | Yes               |
| Additional Information |                   |