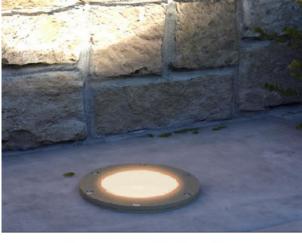

ETL listed to U.S. and Canadian safety

standards for low voltage luminaries (UL

Fasteners All fasteners are stainless steel.

Design allows for an unrestricted beam of light though the clear tempered glass lens. The BR-UL1 Inground fixture is designed for safety and style on stairways, patios, decks, balcony areas, walkways and building perimeters.