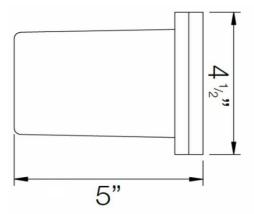

## BR-UL1B Solid Brass Inground Uplight Black

| Finish      | Black                                |
|-------------|--------------------------------------|
| Housing     | Die-cast, solid brass.               |
| Lamp Type   | MR16 not included                    |
| Lamp Holder | Ceramic socket with nickel contacts  |
| Wiring      | 3' pigtail 18/2 direct-burial cable. |
| Mounting    | Inground Direct Burial               |
| Volts       | 12Vac                                |
| Watts       | 50W Maximum                          |
|             |                                      |