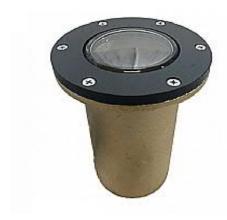

## BR-UL1B Solid Brass Inground Uplight Black

| Finish      | Black                                |
|-------------|--------------------------------------|
| Housing     | Die-cast, solid brass.               |
| Lamp Type   | MR16 not included                    |
| Lamp Holder | Ceramic socket with nickel contacts  |
| Wiring      | 3' pigtail 18/2 direct-burial cable. |
| Mounting    | Inground Direct Burial               |
| Volts       | 12Vac                                |
| Watts       | 50W Maximum                          |
|             |                                      |

ETL listed to U.S. and Canadian safety

standards for low voltage luminaries (UL

Fasteners All fasteners are stainless steel.

Design allows for an unrestricted beam of light though the clear tempered glass lens. The BR-UL1 Inground fixture is designed for safety and style on stairways, patios, decks, balcony areas, walkways and building perimeters.