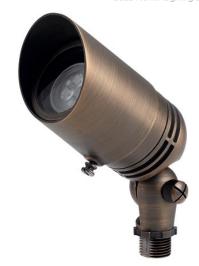

## **FIXTURE ATTRIBUTES**

| FIXTURE ATTRIBUTES           |                  |
|------------------------------|------------------|
| Housing                      |                  |
| Primary Material             | BRASS            |
| Product/Ordering Information |                  |
| SKU                          | 15485CBR         |
| Finish                       | Centennial Brass |
| UPC                          | 783927540100     |

## **Finish Options**

Centennial Brass