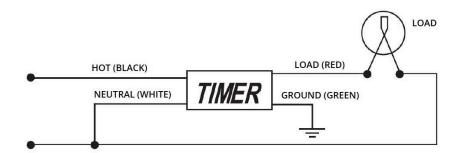

#### **WIRING DIAGRAM**

### Wire the timer switch

- Twist the existing wires together with the wire leads on the timer switch as indicated in the drawing.
  Cap them securely using the wire nuts provided
- Connect the green or non-insulated (copper) GROUND wire from the circuit to the GROUND wire on the HET06-R
- Connect the power wire from the circuit (HOT) to the black wire on the HET06-R
- Connect the power wire to the lamp or fan (LOAD) to the red wire on the HET06-R
- Connect the NEUTRAL wires from the circuit (NEUTRAL) to the white wire on the HET06-R
- Please check the presence of neutral wire, and do not connect neutral with load wire together