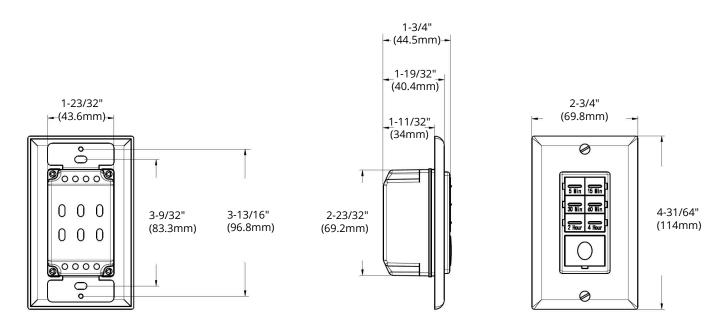

VA                                          |  |
| Tungsten               | 1000W                                           |  |
| Electronic Ballast/LED | 5A or 600W                                      |  |
| Motor                  | 1/2 HP                                          |  |
| Time Delay             | 5 min / 10 min / 30 min / 60 min / 2 or 4 hours |  |
| Rating                 | Commercial Indoor use Only                      |  |
| Humidity               | Humidity 95% RH, non-condensing                 |  |
| Operating Temp.        | 0°C ~ +55°C                                     |  |

## **Single Pole Timers**

**MODEL HET06-R** 

Product Specification Sheet Buy This Items at Evolt Electrical Supply in Canada EVOLT.CA Save Today Call 1-888-739-3555



### **DIMENSIONS**



#### **WIRING DIAGRAM**



### Wire the timer switch

- Twist the existing wires together with the wire leads on the timer switch as indicated in the drawing.
  Cap them securely using the wire nuts provided
- Connect the green or non-insulated (copper) GROUND wire from the circuit to the GROUND wire on the HET06-R
- Connect the power wire from the circuit (HOT) to the black wire on the HET06-R
- Connect the power wire to the lamp or fan (LOAD) to the red wire on the HET06-R
- Connect the NEUTRAL wires from the circuit (NEUTRAL) to the white wire on the HET06-R
- Please check the presence of neutral wire, and do not connect neutral with load wire together

| Reference | QTY. | Remarks | Project:      |
|-----------|------|---------|---------------|
|           |      |         | Location