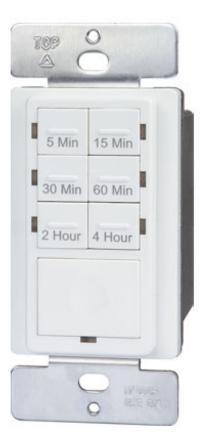

### HIGHLIGHTS

- Preset In-wall Countdown Single Pole Timers with seven buttons
- Replaces standard lights or fan single pole switches
- Works with most common lighting types
- Ideal for closet, pantry, garage, laundry room, outdoor lighting and spa
- 6 time selection buttons with activation indicator lights
- ON/OFF Button with hold on function
- Commercial and Indoor use only
- Neutral wire is required

### **SPECIFICATIONS**

| Model HET06-R          |                                                 |  |
|------------------------|-------------------------------------------------|--|
| Voltage                | 125V AC /60Hz                                   |  |
| Resistive              | 15A                                             |  |
| Ballast                | 1200VA                                          |  |
| Tungsten               | 1000W                                           |  |
| Electronic Ballast/LED | 5A or 600W                                      |  |
| Motor                  | 1/2 HP                                          |  |
| Time Delay             | 5 min / 10 min / 30 min / 60 min / 2 or 4 hours |  |
| Rating                 | Commercial Indoor use Only                      |  |
| Humidity               | Humidity 95% RH, non-condensing                 |  |
| Operating Temp.        | 0°C ~ +55°C                                     |  |