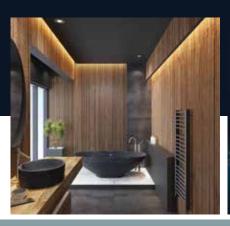

Brighten a workspace or lighten a stairwell by connecting STARFISH™ with a voice assistant device.

Damp location certified, tape lights are often found in kitchens and baths around cabinets and coves. Tape lights offer a versatile solution for lighting difficult spaces.

Easily installed with a self-adhesive strip and cut-to-length convenience, tape lights are perfect for under cabinet, coves, furniture, niche and accent lighting.

There is an optional 3 foot extension strip sold separately, and up to 8 extensions can be added to a single main strip.