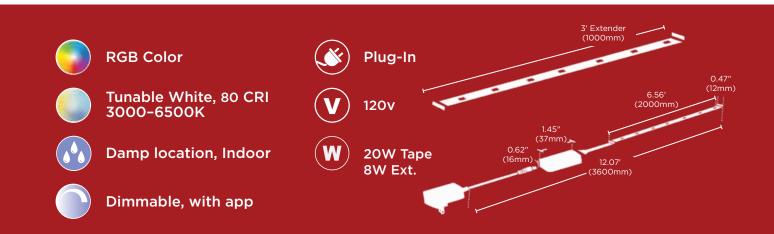

Easily installed with a self-adhesive strip and cut-to-length convenience, tape lights are perfect for under cabinet, coves, furniture, niche and accent lighting.

There is an optional 3 foot extension strip sold separately, and up to 8 extensions can be added to a single main strip.

Damp location rated and dimmable with the STARFISH™ app, this product is suitable for use in several applications.

20W 6FT. Indoor LED RGB & TW Tape Light S11263 1 PER BOX

8W 3FT. Indoor LED RGB & TW Tape Light Ext. \$11264 1 PER BOX

| ITEM   | TYPE             | DIMENSIONS<br>LENGTH (mm) | WATT | CRI | VOLT | HR  | PACK  | MASTER |
|--------|------------------|---------------------------|------|-----|------|-----|-------|--------|
| S11263 | Indoor Tape      | 6' (2000)                 | 20W  | 80  | 120  | 25K | 1-BOX | 4      |
| S11264 | Indoor Tape Ext. | 3' (1000)                 | 8W   | 80  | 120  | 25K | 1-BOX | 48     |