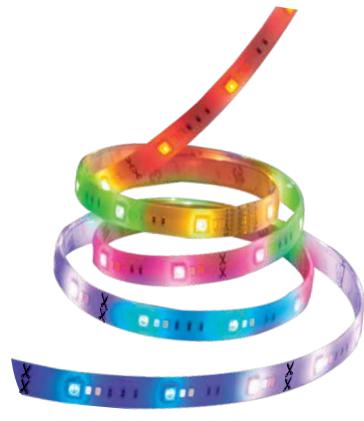

## **DECORATIVE COLOR-CHANGING TAPE LIGHT**,

STARFISH™ color changing tape lights fit into tight places adding accents, ambiance and attraction to corners, cabinets and more.

Flexible and fun, use the smart dimming and tunable white features for a soft elegant glow or to wash the room in dynamic colors for a technicolor vibe.

Tape lights... a popular decorative addition to furniture, game rooms and dorms!

## WI-FI INDOOR LED RGB AND TUNABLE WHITE TAPE LIGHT

FIELD CUTTABLE

RGB & Tunable White indoor tape lights offer both color changing and warm-to-cool white options. This versatile tape light can be used to create thousands of settings for ever-changing scenes.