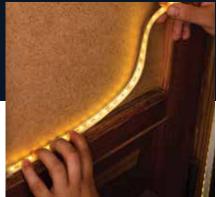

Easily installed with a self-adhesive strip and cut-to-length convenience, tape lights are perfect for under cabinet, coves, furniture, niche and accent lighting.

There is an optional 3 foot extension strip sold separately, and up to 8 extensions can be added to a single main strip.