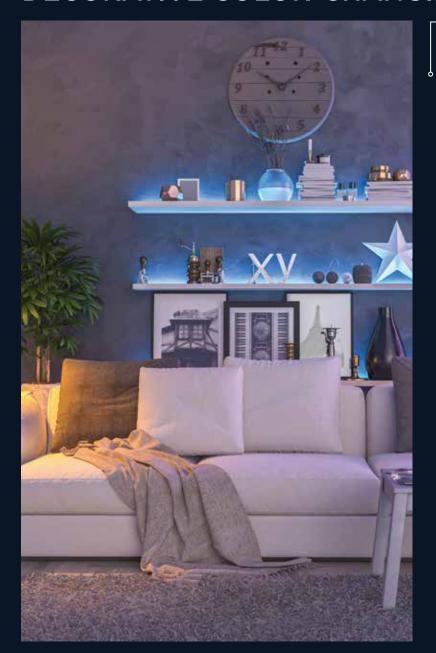

## **DECORATIVE COLOR-CHANGING TAPE LIGHT**,

STARFISH™ color changing tape lights fit into tight places adding accents, ambiance and attraction to corners, cabinets and more.

Flexible and fun, use the smart dimming and tunable white features for a soft elegant glow or to wash the room in dynamic colors for a technicolor vibe.

Brighten a workspace or lighten a stairwell by connecting STARFISH™ with a voice assistant device.

Damp location certified, tape lights are often found in kitchens and baths around cabinets and coves. Tape lights offer a versatile solution for lighting difficult spaces.

Tape lights... a popular decorative addition to furniture, game rooms and dorms!