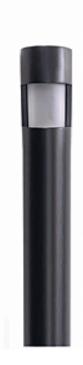

## Miro Mini Directional Path Light MR-0-BLK

| Finish        | Black                                                                                  |
|---------------|----------------------------------------------------------------------------------------|
| Housing       | Aluminum                                                                               |
| Lamp Type     | Bi-Pin G4                                                                              |
| Lamp Holder   | Ceramic socket with nickel contacts                                                    |
| Wiring        | 3' 18-2 direct-burial cable.                                                           |
| Mounting      | Spike                                                                                  |
| Volts         | 12Vac                                                                                  |
| Fasteners     | All fasteners are stainless steel.                                                     |
| Certification | ETL listed to U.S. and Canadian safety standards for low voltage luminaries (UL 1838). |