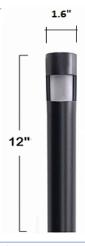

Mini Bollard directional path light. Creates a soft 120° wedge shape pattern.

| Incl  |   |      |
|-------|---|------|
| 111(. | ш | 16.7 |

**Ground Spike** 

2 Waterproof Connectors

6-5608 Goring St Burnaby BC, Canada 1-888-739-3555 jaret@axite.ca