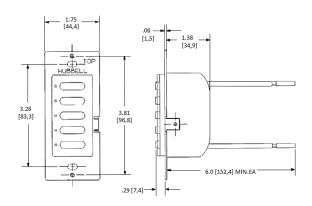

#### **Specifications**

Housing Mounting Bracket Polycarbonate Aluminum

Wire Leads 6" 14AWG copper wire

Mounting Strap Steel