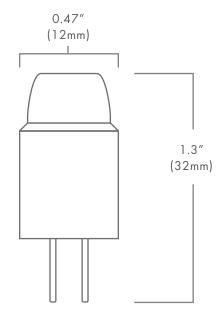

## DESCRIPTION

The Brilliance Micro G4 Bi-Pin is a sub-compact LED that utilizes a Samsung chipset and features Brilliance's multi-directional beam pattern. This Micro G4 Bi-Pin is energy efficient and water resistant, designed specifically for landscape retrofit applications, and ideal for pathway lighting fixtures.

## **MICRO G4 SPECS**

| Wattage            | 1.2                     |
|--------------------|-------------------------|
| Lumens             | 100                     |
| Kelvin Temperature | 2700, 3000, 5700        |
| Color              | Red, Green, Blue, Amber |
| Operating Range    | 10-14 VAC/DC            |
| Input Voltage      | 12 VAC/DC               |
| Replaces           | 10W Halogen             |
| CRI                | 85                      |
| IP                 | 65                      |
| Lamp Life (hours)  | 35,000                  |
| Warranty (years)   | 5                       |