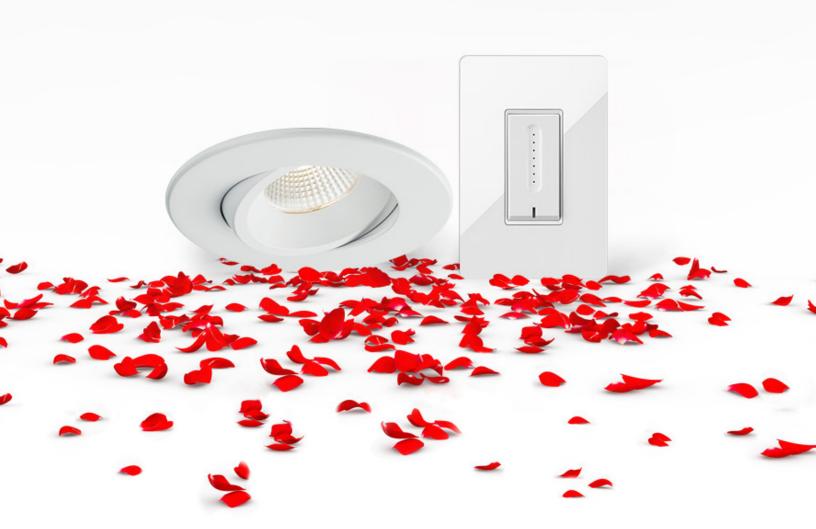

# The Perfect Pair

LUNA has fallen in love with Liteline's new OnCloud Dimmer. This dimmer has taken lighting to the next level with WiFi control. You can now seamlessly dim or turn fixtures on/off through the WiZ app on your smartphone or tablet from anywhere. Through the app you can create scenes, timers, and much more, to customize the lighting in your space.

Although this dimmer works with most dimmable fixtures, we don't suggest cheating on LUNA. ;)