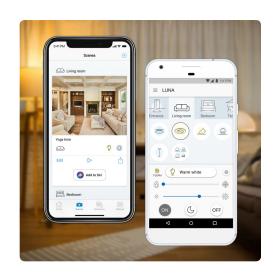

# The Perfect Pair

LUNA has fallen in love with Liteline's new OnCloud Dimmer. This dimmer has taken lighting to the next level with WiFi control. You can now seamlessly dim or turn fixtures on/off through the WiZ app on your smartphone or tablet from anywhere. Through the app you can create scenes, timers, and much more, to customize the lighting in your space.

# Make existing fixtures smart by pairing with OnCloud DIMMER or SWITCH

YOUR VOICE IS THE KEY

THERE'S AN APP FOR THAT

SET THE SCENE

NO HUB NEEDED

MULTI-USER

LITELINE.COM

MULTI-LOCATION