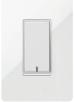

# SWITCH 🙈

#### LC-CRTL-3WAY-1

Control on/off of traditional fixtures at the opposite end of a hallway, a large room, or staircase with the 3-way SWITCH. Works with dimming and non-dimming fixtures.

Connect through WiZ app

One touc