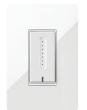

### DIMMER 🐟

#### LC-CRTL-DIM-1

Make any dimmable fixture smart by connecting the circuit to this DIMMER. It connects to your home Wi-Fi through the WiZ app on your smartphone or tablet.

Connect through WiZ app

One touch on/off

Slide up/down for dimming