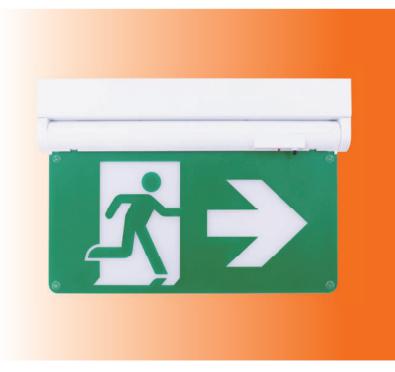

# Slim Running Man Emergency Light

### **Pictogram Legends**

Left Arrow 1pc

Without Arrow 1pc

Right Arrow 1pc