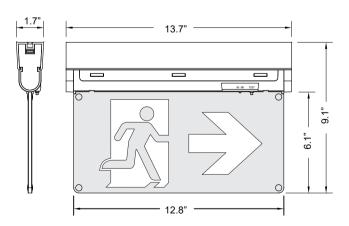

www.votatec.ca BY-B2408U

# Slim Running Man Emergency Light

## **Specifications**

#### **Features:**

- . Thermal plastic housing & acrylic panel
- . High Efficiency LED
- . 180° Rotation at different angle
- . Universal wall mount and ceiling mount
- . Suitable for damp location
- . Three years warranty for battery
- . Five years warranty for electrical parts and housing

## **Electrical Specifications**

- . 120VAC-347 VAC Input
- . 3.5W Max power consumption
- . Charging time: 24 Hours
- . Emergency time: 3 Hours
- . Push button test switch
- . 3.6V 900mA Nickel Cadmium battery
- . Operating temperature: 32° F (0°C) to 104° F (40°C)

#### Visible distance



#### **Dimensions:**











### **Data, Photometric Date**



### **Pictogram Legends**







Left Arrow 1pc

Without Arrow 1pc

Right Arrow 1pc