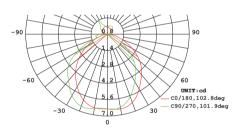

www.votatec.ca BY-B2408U

# Slim Running Man Emergency Light

## **Specifications**

#### **Features:**

- . Thermal plastic housing & acrylic panel
- . High Efficiency LED
- . 180° Rotation at different angle
- . Universal wall mount and ceiling mount
- . Suitable for damp location
- . Three years warranty for battery
- . Five years warranty for electrical parts and housing

## **Electrical Specifications**

- . 120VAC-347 VAC Input
- . 3.5W Max power consumption
- . Charging time: 24 Hours
- . Emergency time: 3 Hours
- . Push button test switch
- . 3.6V 900mA Nickel Cadmium battery
- . Operating temperature: 32° F (0°C) to 104° F (40°C)

#### Visible distance



#### **Dimensions:**











### **Data, Photometric Date**



### **Pictogram Legends**







Left Arrow 1pc

Without Arrow 1pc

Right Arrow 1pc