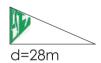

www.votatec.ca BY-B2408U

# Slim Running Man Emergency Light

## **Specifications**

#### **Features:**

- . Thermal plastic housing & acrylic panel
- . High Efficiency LED
- . 180° Rotation at different angle
- . Universal wall mount and ceiling mount
- . Suitable for damp location
- . Three years warranty for battery
- . Five years warranty for electrical parts and housing

## **Electrical Specifications**

- . 120VAC-347 VAC Input
- . 3.5W Max power consumption
- . Charging time: 24 Hours
- . Emergency time: 3 Hours
- . Push button test switch
- . 3.6V 900mA Nickel Cadmium battery
- . Operating temperature: 32° F (0°C) to 104° F (40°C)

#### Visible distance



#### **Dimensions:**











### **Data, Photometric Date**



### **Pictogram Legends**







Left Arrow 1pc

Without Arrow 1pc

Right Arrow 1pc