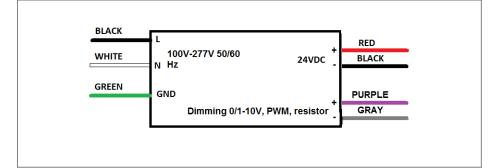

#### **Transformer**

Dimmable with triac forward and reverse phase, 0/1-10V, resistor, PWM Input leads are 18AWG 600V

Output leads are 16AWG 300V

Leads max. operational temperature is 105°C

## **Electrical Parameters**

| Input Voltage:                  | 100-277V 50/60Hz |
|---------------------------------|------------------|
| Max. input current at full load | : <b>3A</b>      |
| Output voltage without load:    | 24.1VDC          |
| Output voltage fully loaded:    | 24VDC            |
| Max. Total Wattage:             | 300W             |
| Max. Output Current:            | 12.5A            |
| Efficiency:                     | 85%              |
| Load regulation:                | 1%               |
| Ripple:                         | 5%               |