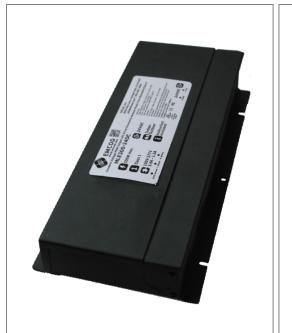

## Housing

The actual transformer 300W is encapsulated in the enclosure The enclosure is Black Powder Coated Steel, NEMA 3R rated Wiring compartment has 6 knockouts sizes for 3/8 inch screw cable connectors

Enclosure Temperature does not exceed 70°C at 45°C ambient and fully

Dimensions (inch): H = 5.2, W = 9.99, D = 1.82

Weight (LBs): 5.2