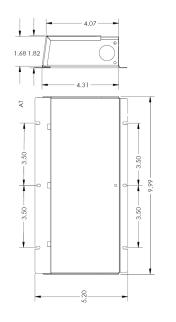

Enclosure Temperature does not exceed 70°C at 45°C ambient and fully

Dimensions (inch): H = 5.2, W = 9.99, D = 1.82

Weight (LBs): 5.2