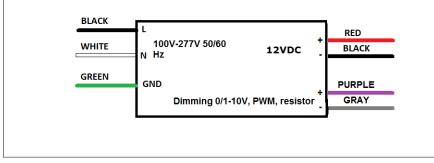

## MLE300-12DC-UD Electronic UNIV 5 in 1 dimming Outdoor Black Powder Coated Steel Enclosure Single Circuit: 12VDC 800Hz

Single Circuit: **12VDC 800Hz** Total Wattage: **300W max** Input Voltage: **100-277V 50/60Hz** 

## Transformer

Dimmable with triac forward and reverse phase, 0/1-10V , resistor, PWM Input leads are 18AWG 600V Output leads are 16AWG 300V Leads max. operational temperature is 105°C