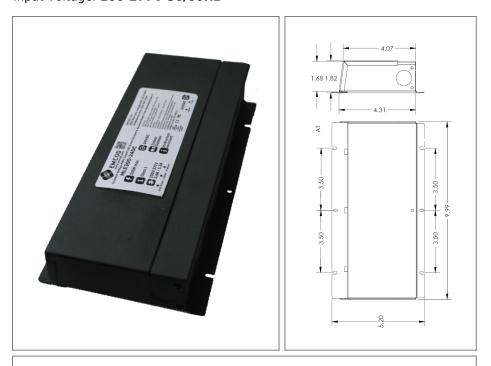

## Housing

The actual transformer 300W is encapsulated in the enclosure The enclosure is Black Powder Coated Steel, NEMA 3R rated Wiring compartment has 6 knockouts sizes for 3/8 inch screw cable connectors Enclosure Temperature does not exceed 70°C at 45°C ambient and fully

loaded Dimensions (inch): H = 5.2, W = 9.99, D = 1.82Weight (LBs): 5.2