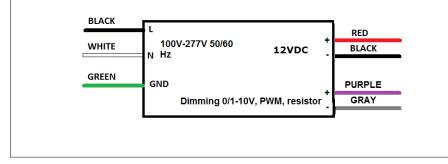

#### Transformer

Dimmable with triac forward and reverse phase, 0/1-10V , resistor, PWM Input leads are 18AWG 600V Output leads are 16AWG 300V Leads max. operational temperature is 105°C