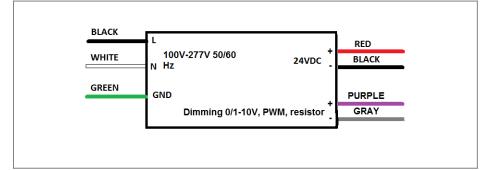

#### **Transformer**

Dimmable with triac forward and reverse phase, 0/1-10V, resistor, PWM Input leads are 18AWG 600V

Output leads are 16AWG 300V

Leads max. operational temperature is 105°C

### **Electrical Parameters**

| Input Voltage:                  | 100-277V 50/60Hz |
|---------------------------------|------------------|
| Max. input current at full load | : 1.8A           |
| Output voltage without load:    | 24.1VDC          |
| Output voltage fully loaded:    | 24VDC            |
| Max. Total Wattage:             | 150W             |
| Max. Output Current:            | 6.3A             |
| Efficiency:                     | 87%              |
| Load regulation:                | 1%               |
| Ripple:                         | 5%               |