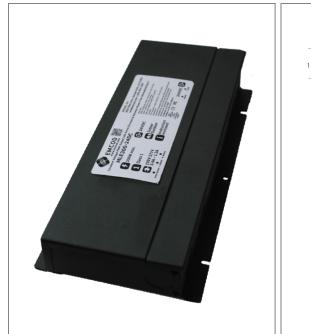

## Housing

The actual transformer 150W is encapsulated in the enclosure The enclosure is Black Powder Coated Steel, NEMA 3R rated Wiring compartment has 6 knockouts sizes for 3/8 inch screw cable connectors

Enclosure Temperature does not exceed 70°C at 45°C ambient and fully

Dimensions (inch): H = 5.2, W = 9.99, D = 1.82

Weight (LBs): 3