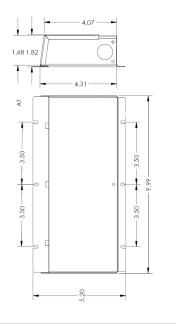

Enclosure Temperature does not exceed 70°C at 45°C ambient and fully

Dimensions (inch): H = 5.2, W = 9.99, D = 1.82

Weight (LBs): 3