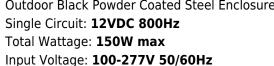

## Housing

The actual transformer 150W is encapsulated in the enclosure The enclosure is Black Powder Coated Steel, NEMA 3R rated Wiring compartment has 6 knockouts sizes for 3/8 inch screw cable connectors Enclosure Temperature does not exceed 70°C at 45°C ambient and ful

Enclosure Temperature does not exceed 70°C at 45°C ambient and fully loaded

Dimensions (inch): H = 5.2, W = 9.99, D = 1.82Weight (LBs): 3