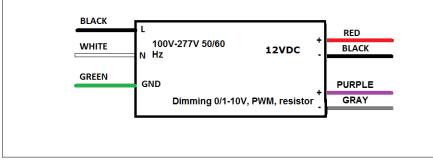

## Transformer

Dimmable with triac forward and reverse phase, 0/1-10V , resistor, PWM Input leads are 18AWG 600V Output leads are 16AWG 300V Leads max. operational temperature is 105°C

## **Electrical Parameters**

| Input Voltage:                  | 100-277V 50/60Hz |
|---------------------------------|------------------|
| Max. input current at full load | : 1.8A           |
| Output voltage without load:    | 12.1VDC          |
| Output voltage fully loaded:    | 12VDC            |
| Max. Total Wattage:             | 150W             |
| Max. Output Current:            | 12.5A            |
| Efficiency:                     | 87%              |
| Load regulation:                | 1%               |
| Ripple:                         | 5%               |
|                                 |                  |