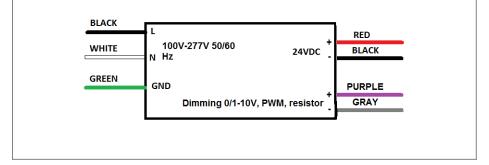

## **Electronic UNIV 5 in 1 dimming**

Outdoor Black Powder Coated Steel Enclosure

Single Circuit: 24VDC 800Hz Total Wattage: 120W max

Input Voltage: 100-277V 50/60Hz

Conforms to UL STD. 8750 and 1310 Certified to CSA STD. C22.2 № 223 E498696 model MLE120-24DC-UD

Dimmable with triac forward and reverse phase, 0/1-10V, resistor, PWM Input leads are 18AWG 600V

Output leads are 16AWG 300V

Leads max. operational temperature is 105°C

## **Electrical Parameters**

| Input Voltage:                  | 100-277V 50/60Hz |
|---------------------------------|------------------|
| Max. input current at full load | l: <b>1.2A</b>   |
| Output voltage without load:    | 24.1VDC          |
| Output voltage fully loaded:    | 24VDC            |
| Max. Total Wattage:             | 120W             |
| Max. Output Current:            | 8.3A             |
| Efficiency:                     | 85%              |
| Load regulation:                | 1%               |
| Ripple:                         | 5%               |
|                                 |                  |