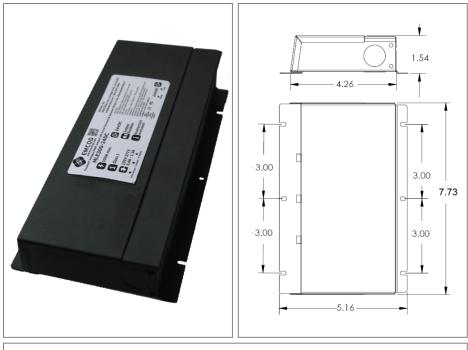

# Housing

The actual transformer 96W is encapsulated in the enclosure The enclosure is Black Powder Coated Steel, NEMA 3R rated Wiring compartment has 6 knockouts sizes for 3/8 inch screw cable connectors

Enclosure Temperature does not exceed 70°C at 45°C ambient and fully

Dimensions (inch): H = 5.16, W = 7.73, D = 1.54

Weight (LBs): 3