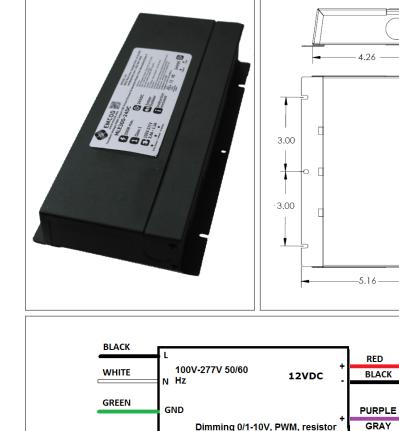

7.73

Conforms to UL STD. 8750 and 1310 Certified to CSA STD. C22.2 № 250.0 E498696 model MLE100-12DC-UD

Dimmable with triac forward and reverse phase, 0/1-10V , resistor, PWM Input leads are 18AWG 600V Output leads are 16AWG 300V Leads max. operational temperature is 105°C

## **Electrical Parameters**

| Input Voltage:                  | 100-277V 50/60Hz |
|---------------------------------|------------------|
| Max. input current at full load | : <b>1.1A</b>    |
| Output voltage without load:    | 12.1VDC          |
| Output voltage fully loaded:    | 12VDC            |
| Max. Total Wattage:             | 100W             |
| Max. Output Current:            | 8.3A             |
| Efficiency:                     | 87%              |
| Load regulation:                | 1%               |
| Ripple:                         | 5%               |
|                                 |                  |