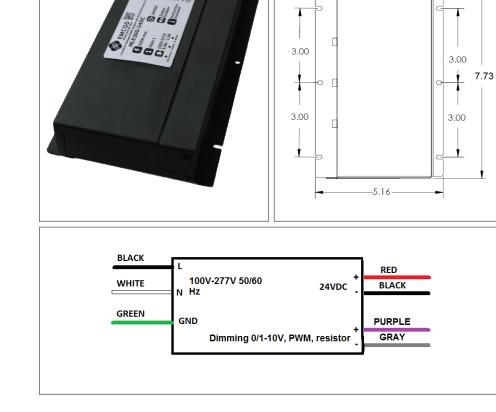

## Transformer

Dimmable with triac forward and reverse phase, 0/1-10V , resistor, PWM Input leads are 18AWG 600V Output leads are 16AWG 300V Leads max. operational temperature is 105°C

Enclosure Temperature does not exceed 70°C at 45°C ambient and fully loaded

Dimensions (inch): H = 5.16, W = 7.73, D = 1.54Weight (LBs): 3