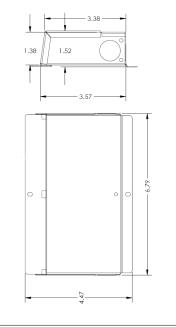

Enclosure Temperature does not exceed 70°C at 45°C ambient and fully loaded

Dimensions (inch): H = 4.47, W = 6.79, D = 1.38

Weight (LBs): 1.8