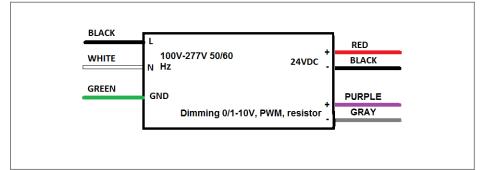

### MLE60-24DC-UD

## Class 2 Electronic UNIV 5 in 1 dimming

Outdoor Black Powder Coated Steel Enclosure

Single Circuit: 24VDC 800Hz Total Wattage: 60W max

Input Voltage: 100-277V 50/60Hz

Conforms to UL STD. 8750 and 1310 Certified to CSA STD. C22.2 № 250.0 E498696 model MLE60-24DC-UD

#### **Transformer**

Dimmable with triac forward and reverse phase, 0/1-10V, resistor, PWM Input leads are 18AWG 600V Output leads are 16AWG 300V

Leads max. operational temperature is 105°C

#### **Electrical Parameters**

| Input Voltage:                   | 100-277V 50/60Hz |
|----------------------------------|------------------|
| Max. input current at full load: | 0.6A             |
| Output voltage without load:     | 24.1VDC          |
| Output voltage fully loaded:     | 24VDC            |
| Max. Total Wattage:              | 60W              |
| Max. Output Current:             | 2.5A             |
| Efficiency:                      | 87%              |
| Load regulation:                 | 1%               |
| Ripple:                          | 5%               |
|                                  |                  |