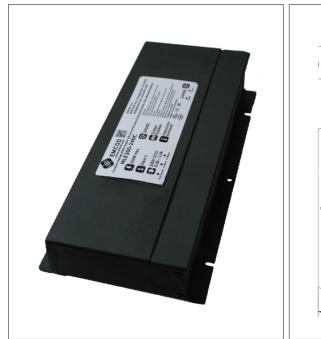

# Housing

The actual transformer 60W is encapsulated in the enclosure The enclosure is Black Powder Coated Steel, NEMA 3R rated Wiring compartment has 6 knockouts sizes for 3/8 inch screw cable connectors

Enclosure Temperature does not exceed 70°C at 45°C ambient and fully loaded

Dimensions (inch): H = 4.47, W = 6.79, D = 1.38

Weight (LBs): 1.8