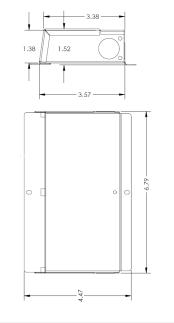

Enclosure Temperature does not exceed 70°C at 45°C ambient and fully loaded

Dimensions (inch): H = 4.47, W = 6.79, D = 1.38

Weight (LBs): 1.8