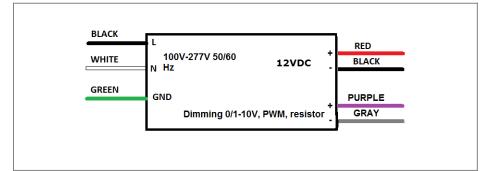

#### MLE30-12DC-UD

## Class 2 Electronic UNIV 5 in 1 dimming

Outdoor Black Powder Coated Steel Enclosure

Single Circuit: 12VDC 800Hz Total Wattage: 30W max

Input Voltage: 100-277V 50/60Hz

Conforms to UL STD. 8750 and 1310 Certified to CSA STD. C22.2 № 250.0 E498696 model MLE30-12DC-UD

#### **Transformer**

Dimmable with triac forward and reverse phase, 0/1-10V, resistor, PWM Input leads are 18AWG 600V

Output leads are 16AWG 300V

Leads max. operational temperature is 105°C

### **Electrical Parameters**

| 100-277V 50/60Hz |
|------------------|
| : 0.3A           |
| 12.1VDC          |
| 12VDC            |
| 30W              |
| 2.5A             |
| 87%              |
| 1%               |
| 5%               |
|                  |