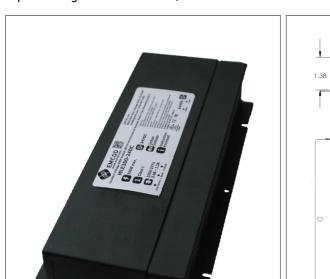

# Housing

The actual transformer 30W is encapsulated in the enclosure The enclosure is Black Powder Coated Steel, NEMA 3R rated Wiring compartment has 6 knockouts sizes for 3/8 inch screw cable connectors

Enclosure Temperature does not exceed 70°C at 45°C ambient and fully loaded

Dimensions (inch): H = 4.47, W = 6.79, D = 1.38

Weight (LBs): 1.8