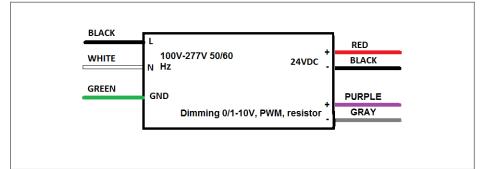

#### **Transformer**

Dimmable with triac forward and reverse phase, 0/1-10V, resistor, PWM Input leads are 18AWG 600V

Output leads are 16AWG 300V

Leads max. operational temperature is 105°C

#### **Electrical Parameters**

| Input Voltage:                  | 100-277V 50/60Hz |
|---------------------------------|------------------|
| Max. input current at full load | : <b>0.3A</b>    |
| Output voltage without load:    | 24.1VDC          |
| Output voltage fully loaded:    | 24VDC            |
| Max. Total Wattage:             | 30W              |
| Max. Output Current:            | 1.2A             |
| Efficiency:                     | 87%              |
| Load regulation:                | 1%               |
| Ripple:                         | 5%               |