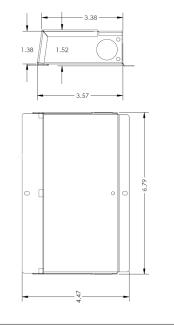

Enclosure Temperature does not exceed 70°C at 45°C ambient and fully loaded

Dimensions (inch): H = 4.47, W = 6.79, D = 1.38

Weight (LBs): 1.8