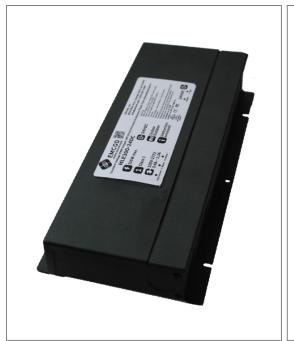

# Housing

The actual transformer 30W is encapsulated in the enclosure The enclosure is Black Powder Coated Steel, NEMA 3R rated Wiring compartment has 6 knockouts sizes for 3/8 inch screw cable connectors

Enclosure Temperature does not exceed 70°C at 45°C ambient and fully loaded

Dimensions (inch): H = 4.47, W = 6.79, D = 1.38

Weight (LBs): 1.8