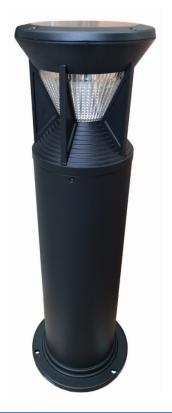

## OFF-GRID LED SOLAR BOLLARD LIGHT

## FREE TO SHINE

The Solera Solar Bollard Light features an all-in-one design. The solar panel and battery are built—into the LED fixture. No need for a power source, which eliminates the need for trenching or wiring. The battery can support 2-3 nights even with cloudy days.

- Comparable to 30W Halogen
- Efficient operation gives 12 hours of 100% brightness with one charge
- Super simple installation with all-in-one design
- Advanced new LiFePO4 battery lasts at least 2000 charge cycles and is replaceable
- Perfect for pathways, waterfronts, parks, schools and more
- Dimensions (H x W): 30" x 8"