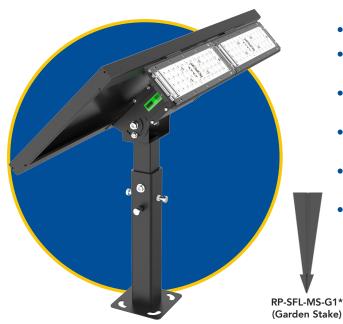

| PART #                          | UPC          | COMPARABLE TO | LUMENS | сст   |
|---------------------------------|--------------|---------------|--------|-------|
| RP-SFL-20W-40K-BK-G1            | 844006035860 | 150W HID      | 2000   | 4000K |
| RP-SFL-MS-G1*<br>(Garden Stake) | 844006039950 | N/A           | N/A    | N/A   |

 $<sup>^\</sup>star$  RP-SFL-MS-G1 (Garden Stake) is an optional accessory & sold separately

REPLACEAE

solera-solar.com • 847.380.3540