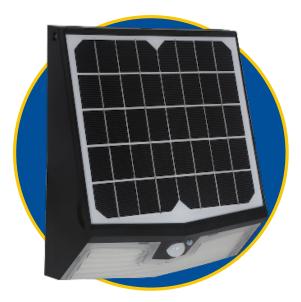

## FREE TO SHINE

The Solera Solar Lighting Solar Wall Pack Light features an all-in-one design. The solar panel, light engine and battery are built right into the LED fixture. No need for a power source, which eliminates the need for wiring and trenching. The Solar Wall Packs come with anti-theft screws to ensure they will not be stolen.

- Smaller model compares to 50W HID, larger model compares to 100W HID
- Three operating modes to choose from (see instructions for details)
- Adjust solar panel angle with set screws to maximize sunlight gathering
- Advanced LiFePO4 battery lasts at least 2000 charge cycles
- The easiest way to bring lighting to walls on any commercial building
- Dimensions (H x W x D): 7W 9" x 8" x 4" 15W - 12" x 10" x 5"