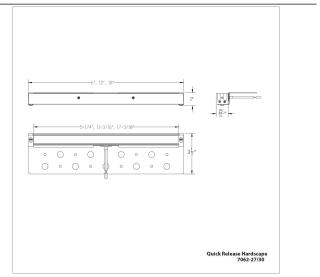

egral brightness control, select color temperature option
- Hardscape easily detaches from capstone bracket after installation
- Transformer required
- 10 yrs warranty

#### **SPECIFICATIONS**

Construction: Corrosion resistant aluminum alloy, Solid die-

cast brass

Power: 8.5W, 7.0W, 4.5W
Input: 50/60Hz, 9-15 VAC
Dimming: Integral Brightness Control

Light Source: Integrated LED

3 Step Mac Adam Ellipse

Lens: PC Diffuser
Rated Life: 50000 Hours

Mounting: Can be mounted on wall in all orientations

Finish: Enamel Coated Bronze on Aluminum, Enamel

Coated Bronze on Brass, Enamel Coated Sand on Aluminum, Enamel Coated Graphite on

Aluminum

Operating Temp: -40°F to 122°F (-40°C to 50°C)

Standards: ETL, cETL, Wet Location Listed, IP66



Fixture Type:

### **FINISHES**



# LINE DRAWING