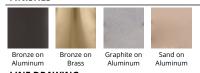

# Quick Connect Luminaire With Dual CCT

| Catalog Number: |
|-----------------|
| Project:        |
| Location:       |
|                 |

| Model & Size | Color Temp & CRI         | Watt | Lumens | Finish                    |
|--------------|--------------------------|------|--------|---------------------------|
| O 7062 6"    | ○ 27/30 2700K/3000K - 85 | 4.5W | 110    | O BBR Bronze on Brass     |
| O 7122 12"   | ○ 27/30 2700K/3000K - 85 | 7.0W | 230    | O BZ Bronze on Aluminum   |
| O 7182 18"   | ○ 27/30 2700K/3000K - 85 | 8.5W | 350    | O GH Graphite on Aluminum |
|              |                          |      |        | ○ SD Sand on Aluminum     |

3 Step Mac Adam Ellipse

Lens: PC Diffuser
Rated Life: 50000 Hours

Mounting: Can be mounted on wall in all orientations

Finish: Enamel Coated Bronze on Aluminum, Enamel

Coated Bronze on Brass, Enamel Coated Sand on Aluminum, Enamel Coated Graphite on

Aluminum

Operating Temp: -40°F to 122°F (-40°C to 50°C)

Standards: ETL, cETL, Wet Location Listed, IP66

Fixture Type:

### **FINISHES**