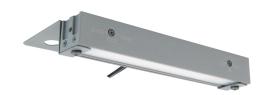

## **DESCRIPTION**

Integral brightness control, select color temperature option. Hardscape easily detaches from capstone bracket after installation. Factory sealed water-tight fixture. Tightly spaced and diffused LEDs for even illumination. Mounting options included: stainless steel under capstone brackets, clips and hardware. Can be mounted on wall in all orientations

#### **FEATURES**

- Quick release connection at fixture to easily detach after installation
- Integral brightness control, select color temperature option
- Hardscape easily detaches from capstone bracket after installation
- Transformer required
- 10 yrs warranty