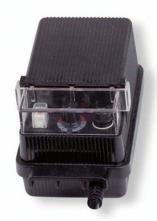

## **SPECIFICATIONS**

| Certifications/Qualifications       |                          |
|-------------------------------------|--------------------------|
|                                     | www.kichler.com/warranty |
| Electrical                          |                          |
| Operating Voltage Range<br>Voltage  | 120 VAC<br>120V          |
| Light Source                        |                          |
| Lamp Included                       | Not Included             |
| Mounting/Installation               |                          |
| Lead Wire Length<br>Location Rating | 36"<br>CSA UL Listed     |

## **FIXTURE ATTRIBUTES**

| Housing                      |                                         |
|------------------------------|-----------------------------------------|
| Primary Material             | Steel                                   |
| Product/Ordering Information |                                         |
| SKU<br>Finish                | 15E60BK<br>Black Material (Not Painted) |
| Finish Options               |                                         |
| Black Material (Not Painted) |                                         |