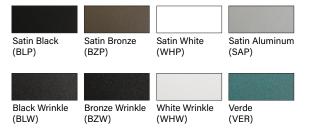

#### FINISH (See below for full-color swatches)

Standard Finishes (BZP, BZW, BLP, BLW, WHP, WHW, SAP, VER)

Premium Finish (ABP, AMG, AQW, BCM, BGE, BPP, CAP, CMG, CRI, CRM, HUG, MDS, NBP, OCP, RMG, SDS, SMG, TXF, WCP, WIR)

### STANDARD FINISHES

Click Here to view larger, full-color swatches of all available finishes on our website.

B-K LIGHTING