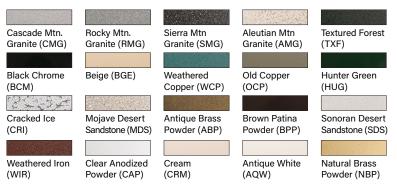

#### FINISH (See below for full-color swatches)

Standard Finishes (BZP, BZW, BLP, BLW, WHP, WHW, SAP, VER)

Premium Finish (ABP, AMG, AQW, BCM, BGE, BPP, CAP, CMG, CRI, CRM, HUG, MDS, NBP, OCP, RMG, SDS, SMG, TXF, WCP, WIR)

# PREMIUM FINISHES

MADE IN THE USA