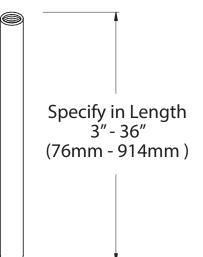

# **MACHINED STEM**

DATE:

CATALOG NUMBER LOGIC:



\*30" and 36" are available in Aluminum only. Brass and Stainless up to 24".

#### CATALOG NUMBER LOGIC

Example: B - ST - 12 - BZP

# MATERIAL

(Blank) - Aluminum B - Brass S - Stainless Steel

# SERIES

ST - Machined Stem

# LENGTH\*

3", 6", 12", 18", 24", 30", 36"

#### FINISH (See below for full-color swatches)

Standard Finishes (BZP, BZW, BLP, BLW, WHP, WHW, SAP, VER)

Premium Finish (ABP, AMG, AQW, BCM, BGE, BPP, CAP, CMG, CRI, CRM, HUG, MDS, NBP, OCP, RMG, SDS, SMG, TXF, WCP, WIR)

#### Also available in RAL Finishes.

Brass Finishes (MAC, POL, MIT)

Stainless Steel Finishes (MAC, POL)



### STANDARD FINISHES



Click Here to view larger, full-color swatches of all available finishes on our website.

B-K LIGHTING

# PREMIUM FINISHES



MADE IN THE USA

# 559.438.5800 | INFO@BKLIGHTING.COM | BKLIGHTING.COM

04/24/2020 SKU-441

THIS DOCUMENT CONTAINS PROPRIETARY INFORMATION OF B-K LIGHTING, INC. AND ITS RECEIPT OR POSSESSION DOES NOT CONVEY ANY RIGHTS TO REPRODUCE, DISCLOSE ITS CONTENTS, OR TO MANUFACTURE, USE OR SELL ANYTHING IT MAY DESCRIBE. REPRODUCTION, DISCLOSURE OR USE WITHOUT SPECIFIC WRITTEN AUTHORIZATION OF B-K LIGHTING, INC. IS STRICTLY FORBIDDEN.

| MACHIN         | NED STEM              | ORDER FIXTURE SEPARATELY |
|----------------|-----------------------|--------------------------|
| DATE:          | PROJECT:              | TYPE:                    |
| Access