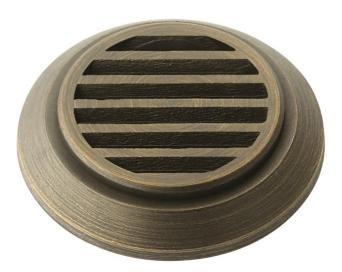

## Mini All-Purpose Louver Centennial Brass

## Product/Ordering Information

| SKU    | 16146CBR         |
|--------|------------------|
| Finish | Centennial Brass |
| UPC    | 783927571548     |