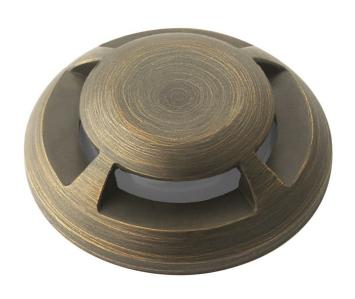

## Certifications/Qualifications

Prop65 Yes

www.kichler.com/warranty

| Dimensions |       |  |
|------------|-------|--|
| Height     | 0.75" |  |
| Length     | 2.25" |  |
| Width      | 2.25" |  |

### **FIXTURE ATTRIBUTES**

| _ | $\Delta$ | CID | $\sim$ |
|---|----------|-----|--------|
| п | υu       | sin | u      |
|   |          |     |        |

Primary Material BRASS

# **Product/Ordering Information**

SKU 16145CBR

Finish Centennial Brass UPC 783927586740

## **Finish Options**

Centennial Brass

Stainless Steel