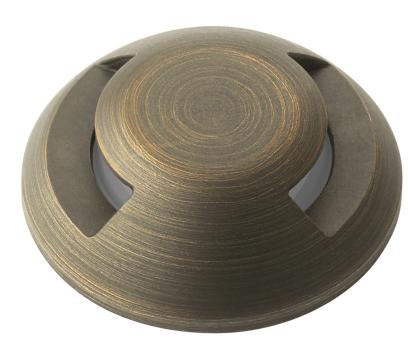

# Landscape LED Accessory 12V Landscape Accessories

kichler.com/warranty

**Exterior Product** 

0.25 LBS

No

#### 16144CBR

© 2025 Kichler Lighting LLC All Rights Reserved

# Product/Ordering Information

Sku Finish UPC

16144CBR Centennial Brass 783927586726