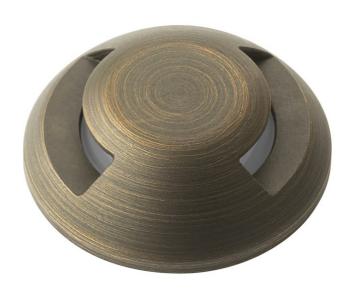

# **Product/Ordering Information**

SKU 16144CBR

Finish Centennial Brass UPC 783927586726

## **Finish Options**

Centennial Brass

Stainless Steel