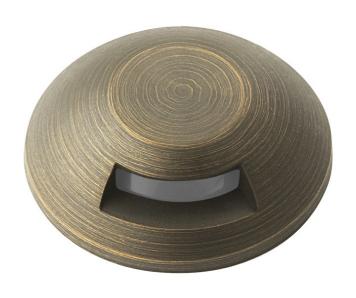

#### **FIXTURE ATTRIBUTES**

| Housing | Н | 0 | u | S | ir | ıg |
|---------|---|---|---|---|----|----|
|---------|---|---|---|---|----|----|

Primary Material BRASS

# **Product/Ordering Information**

SKU 16148CBR

Finish Centennial Brass UPC 783927586764

## **Finish Options**

Centennial Brass

Stainless Steel