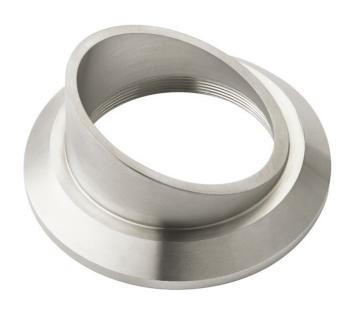

 Length
 2.25"

 Width
 2.25"

#### Housing

Primary Material ALUMINUM

# **Product/Ordering Information**

SKU 16142SS

Finish Stainless Steel UPC 783927577281