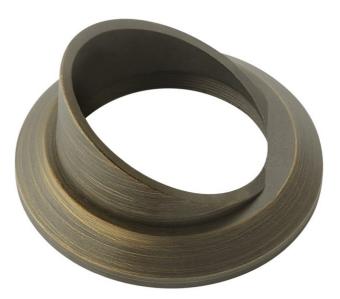

# Mini All-Purpose Cowl Accessory Centennial Brass

© 2020 Kichler Lighting LLC. All Rights Reserved.

## Housing

Primary Material

BRASS

### Product/Ordering Information

| SKU    | 16142CBR         |
|--------|------------------|
| Finish | Centennial Brass |
| UPC    | 783927571517     |