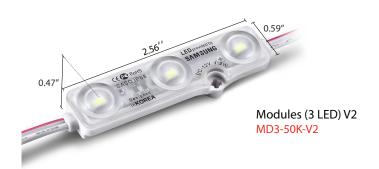

## LED MODULES VERSION 2

IP68

50-Pack Daisy Chain Mounting Input Voltage: 12V DC

IP68 - Suitable for Wet Locations Beam Angle: 160°

Colour Rendering Index: >80 Functioning Temperature: -40°c to 40°c

For best results, install 3 units per square foot

## ORDERING INFORMATION

| SERIES         | POWER (WATTS) | LUMENS | COLOR TEMPERATURE | MODEL NUMBER            |
|----------------|---------------|--------|-------------------|-------------------------|
| LED MODULES V2 | 1.2           | 170    | 5000K             | MD3-50K-V2 - <b>९०-</b> |